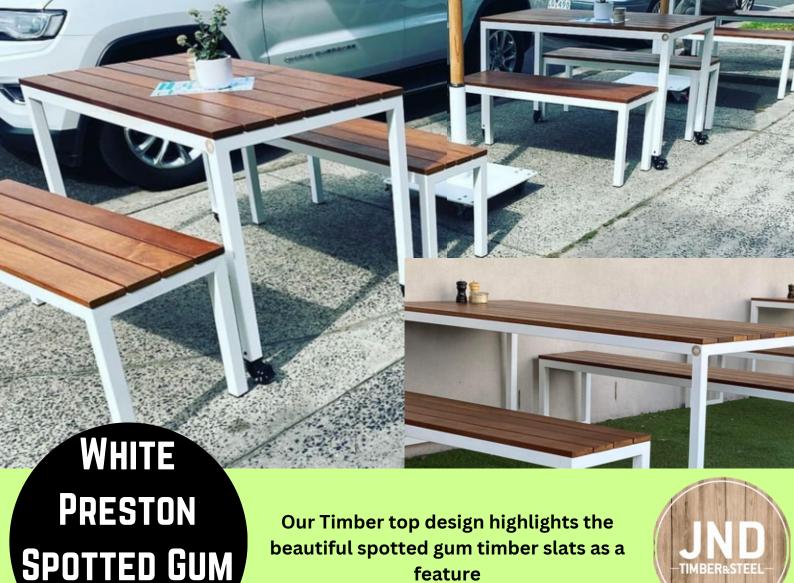

Our Contemporary design with white powder coated steel frame, finished with spotted gum timber slats, that go from edge to edge of the table and benches. Our Timber Top style tables are perfect for hospitality use, (pubs, restaurants, cafés) to reduce potential damage to the steel frame on top of the tables. Strong and sturdy, suitable for many outdoor eateries and bars. Manufactured to your requirements and designed to make the most out of your space, benches slide under table for easy storage.

## 3 piece setting - 1 table, 2 benches

Melbourne made

SETTING

- 5 year structural warranty
- · 86mm spotted gum timber
- Available in a wide range of sizes
- Galvanised powder coated steel frame
- 3-4 week lead time (subject to change)
- Suitable for indoor and outdoor commercial use
- · Supplied assembled and ready to use
- · Powder coated in white