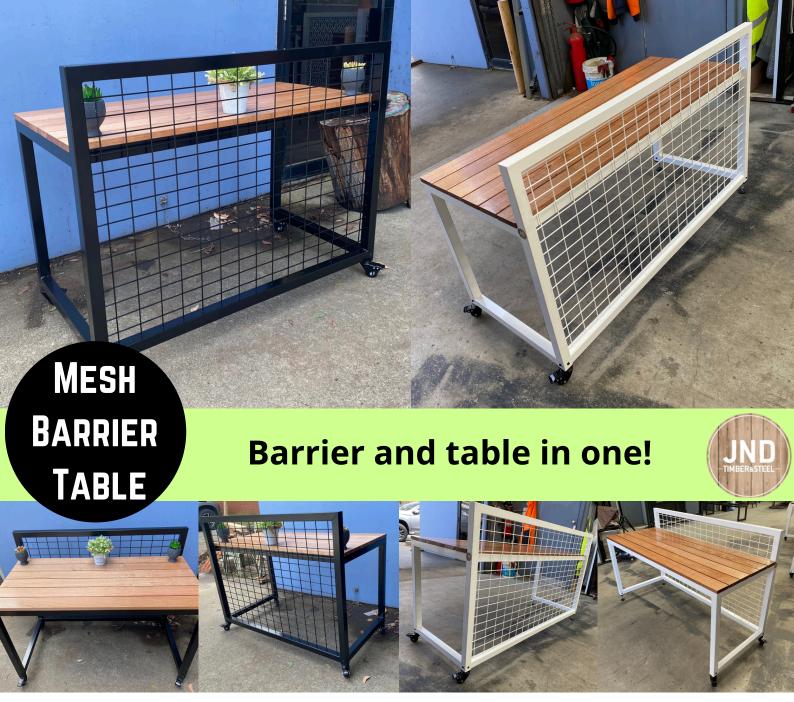

Our very clever barrier and table in one, wheels in and out with no hassle, creates a private dining space for your street front, and acts as a barrier. Comes with a timber table top and welded mesh barrier.

# **Barrier Table, 1 piece**

- Melbourne made
- 5 year structural warranty
- Available in a wide range of sizes and styles
- bar height or table height available
- Galvanised powdercoated steel frame
- Range of colours available
- 3-4 week lead time (subject to change)
- Suitable for indoor and outdoor commercial use
- Supplied assembled and ready to use

### **Frame Colours:**

• Black, White, Monument, Woodland Grey, Charcoal

#### **Timber Choices:**

- Merbau
- Spotted Gum
- Tasmanian Oak
- Modwood