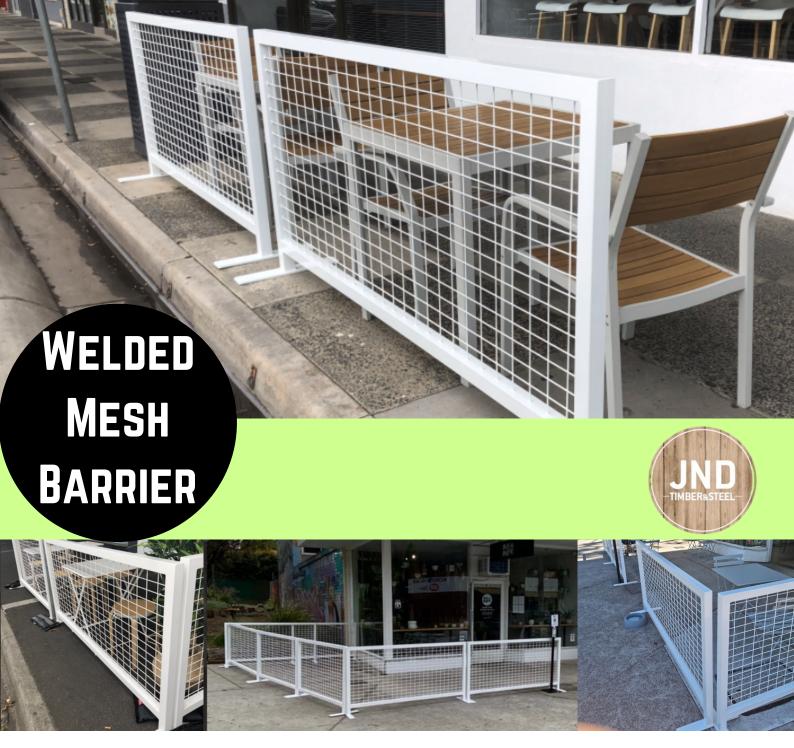

A fresh, modern, contemporary feel to an outdoor dining experience. Strong, sturdy and stylish, these cafe barriers will define your outdoor area and compliment your outdoor dining space.

Galvanized steel frame powder coated in the colour of choice with Welded Mesh inserts

## **Cafe Barriers**

- Melbourne made
- 5 year structural warranty
- Available in a range of sizes
- Galvanised powdercoated steel frame
- Range of colours available
- 3-4 week lead time (subject to change)
- Suitable for indoor and outdoor commercial use
- Supplied assembled and ready to use

## **Frame Colours:**

 Black, White, Monument, Woodland Grey, Charcoal