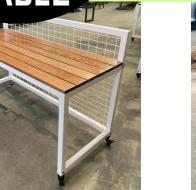

Our very clever barrier and table in one, wheels in and out with no hassle, creates a private dining space for your street front, and acts as a wind barrier. Comes with a timber table top and weldedmesh barrier

### **Barrier Table, 1 piece**

- Melbourne made
- 5 year structural warranty
- Available in a wide range of sizes and styles
- bar height or table height available
- Galvanised powdercoated steel frame
- Range of colours available
- 3-4 week lead time (subject to change)
- Suitable for indoor and outdoor commercial use
- Supplied assembled and ready to use