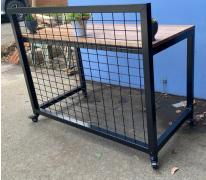

Our very clever barrier and table in one, wheels in and out with no hassle, creates a private dining space for your street front, and acts as a wind barrier. Comes with a timber table top and weldedmesh barrier

### **Barrier Table, 1 piece**

- Melbourne made
- 5 year structural warranty
- Available in a wide range of sizes and styles
- bar height or table height available
- Galvanised powdercoated steel frame
- Range of colours available
- 3-4 week lead time (subject to change)
- Suitable for indoor and outdoor commercial use
- Supplied assembled and ready to use