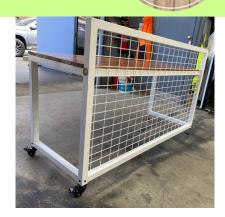

Our very clever barrier and table in one, wheels in and out with no hassle, creates a private dining space for your street front, and acts as a wind barrier. Comes with a timber table top and weldedmesh barrier

### **Barrier Table, 1 piece**

- Melbourne made
- 5 year structural warranty
- Available in a wide range of sizes and styles
- bar height or table height available
- Galvanised powdercoated steel frame
- Range of colours available
- 3-4 week lead time (subject to change)
- Suitable for indoor and outdoor commercial use
- Supplied assembled and ready to use