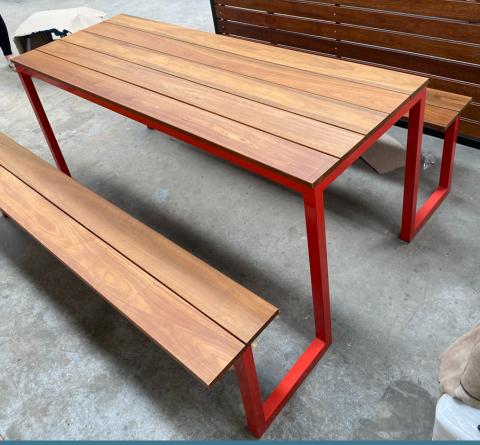

## THE BREEZE SET

Perfect for any park setting or outdoor area, strong sturdy and beautifully designed set finished with stained spotted gum timber slats to last for years to come. Comes with welded plates for easy fixing and available in many sizes.

## 3 piece setting - 1 table, 2 benches

- Melbourne made
- 5 year structural warranty
- Available in a wide range of sizes
- Galvanised powdercoated steel frame
- 135mm Spotted Gum
- Sanded and sealed indecking oil
- 3-4 week lead time (subject to change)
- Suitable for indoor /outdoor commercial use
- Supplied assembled and ready to use

## **Specifications**

Table - 1800 length x 700 width x 750 height Benches - 1800 length x 270 wide x 450 height with 200mm gap between table and benches