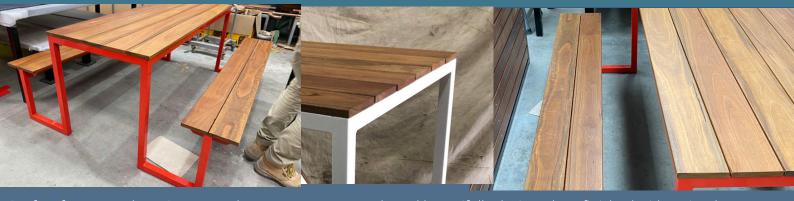

## 3 piece setting - 1 table, 2 benches

- Melbourne made
- 5 year structural warranty
- Available in a wide range of sizes
- Galvanised powdercoated steel frame
- 135mm Spotted Gum
- Sanded and sealed indecking oil
- 3-4 week lead time (subject to change)
- Suitable for indoor /outdoor commercial use
- Supplied assembled and ready to use

## Available Add On's

- Low maintanence Modwood timber
- Umbrella Holes
- Many frame colours to choose from
- Welded brackets to permantley bolt in