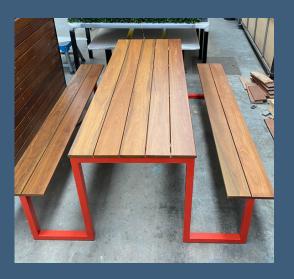

## THE BREEZE SET

Perfect for any park setting or outdoor area, strong sturdy and beautifully designed set finished with stained spotted gum timber slats to last for years to come. Comes with welded plates for easy fixing and available in many sizes.

## 3 piece setting - 1 table, 2 benches

- Melbourne made
- 5 year structural warranty
- Available in a wide range of sizes
- Galvanised powdercoated steel frame
- 135mm Spotted Gum
- Sanded and sealed indecking oil
- 3-4 week lead time (subject to change)
- Suitable for indoor /outdoor commercial use
- Supplied assembled and ready to use

## **Specifications**

Table - 1800 length x 700 width x 750 height Benches - 1800 length x 270 wide x 450 height with 200mm gap between table and benches