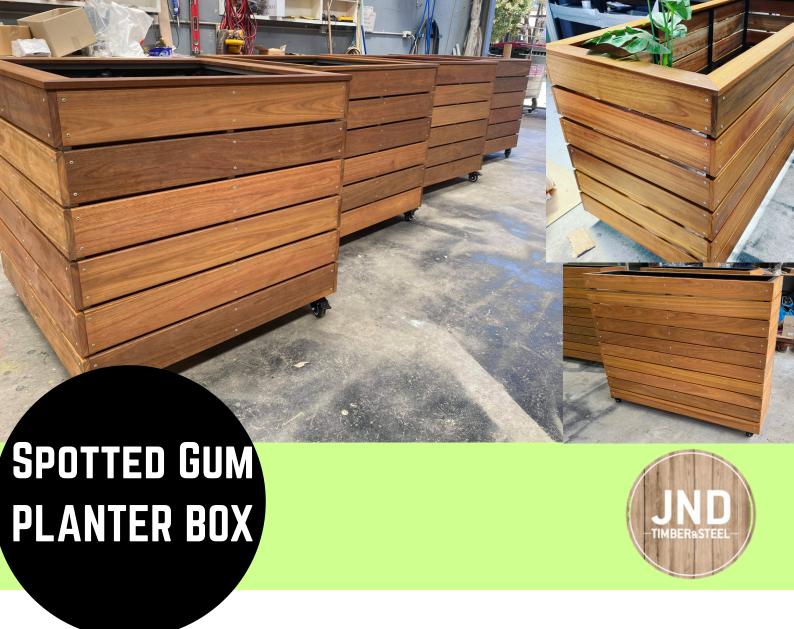

The spotted gum planter boxes is a beautiful feature in any outdoor space, very versatile with lockable and wheels, and comes complete with an internal shelf to rest your plant tray onto.

Spotted gum is an extremely durable hardwood timber suitable for outdoor use and known for its durability and beautiful texture.

Suitable for the outdoors our planters can be used as barriers, screens or even just a feature to add some character to any outdoor or indoor space. Lockable castors to make your life easier, bringing them in and out.

## **Planter Boxes**

- Melbourne made
- 5 year structural warranty
- Available in a range of sizes
- Galvanised powdercoated steel frame
- 3-4 week lead time (subject to change)
- Suitable for indoor and outdoor commercial use
- Supplied assembled and ready to use
- Includes 4 lockable castors
- Natural timber finish