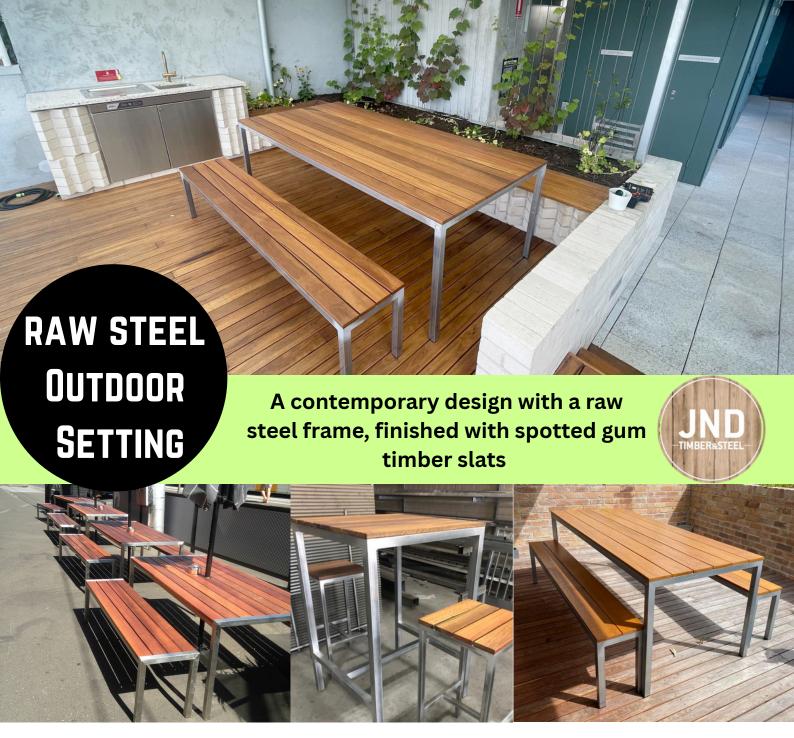

Our contemporary design with raw steel frame, finished with spotted gum timber slats, that go from edge to edge of the table and benches. Our timber top style tables are perfect for hospitality use. Strong and sturdy, suitable for many outdoor eateries and bars.

Manufactured to your requirements and designed to make the most out of your space, benches slide under table for easy storage.

## 3 piece setting - 1 table, 2 benches

- Melbourne made
- 5 year structural warranty
- Available in a wide range of sizes
- Galvanised steel frame
- 2-3 week lead time (subject to change)
- Suitable for indoor and outdoor commercial use
- Supplied assembled and ready to use

## **Timber:**

 Spotted Gum available in 90mm or 140mm slats