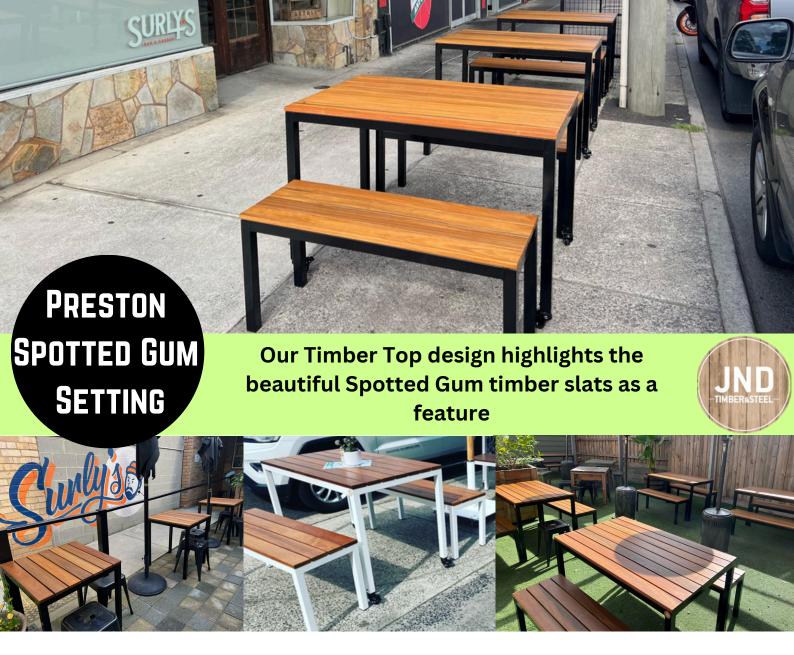

Our Contemporary design with a powder coated steel frame, finished with spotted gum timber slats, that go from edge to edge of the table and benches. Our Timber Top style tables are perfect for hospitality use, (pubs, restaurants, cafés) to reduce potential damage to the steel frame on top of the tables. Strong and sturdy, suitable for many outdoor eateries and bars. Manufactured to your requirements and designed to make the most out of your space, benches slide under table for easy storage.

## 3 piece setting - 1 table, 2 benches

- Melbourne made
- 5 year structural warranty
- 90mm spotted gum timber
- Available in a wide range of sizes
- Galvanised powder coated steel frame
- 3-4 week lead time (subject to change)
- Suitable for indoor and outdoor commercial use
- Supplied assembled and ready to use
- Powder coated in colour of choice