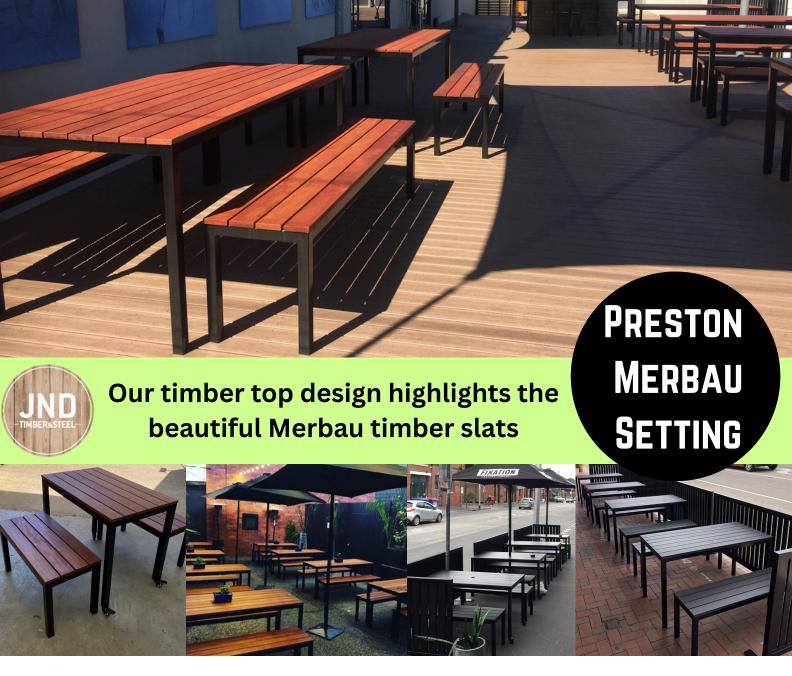

Our Contemporary design with powerd coated steel frame, finished with Merbau timber slats, that go from edge to edge of the table and benches. Merbau is an extremely durable, long lasting hardwood, which has a consistent red-brown colour.

Our Timber Top style tables are perfect for hospitality use, (pubs, restaurants, cafés) to reduce potential damage to the steel frame on top of the tables.

Strong, and sturdy with a contemporary design, suitable for many outdoor eateries and bars.

## 3 piece setting - 1 table, 2 benches

- Melbourne made
- 5 year structural warranty
- Available in a wide range of sizes
- Galvanised powdercoated steel frame
- 3-4 week lead time (subject to change)
- Suitable for indoor and outdoor commercial use
- Supplied assembled and ready to use
- Powder coated in the colour of choice