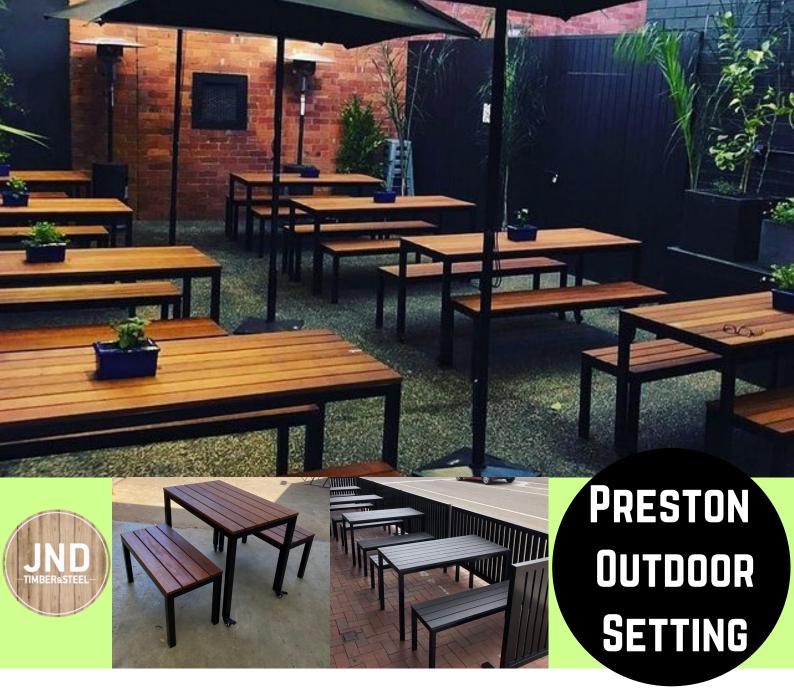

Our Contemporary design with powerdcoated steel frame, finished with Merbau timber slats, that go from edge to edge of the table and benches. Merbau is an extremely durable, long lasting hardwood, which has a consistent red-brown colour.

Our Timber Top style tables are perfect for hospitality use, (pubs, restaurants, cafés) to reduce potential damage to the steel frame on top of the tables.

Strong, and sturdy with a contemporary design, suitable for many outdoor eateries and bars. Manufactured to your requirements and designed to make the most out of your space, benches slide under table for easy storage.

## 3 piece setting - 1 table, 2 benches

- Melbourne made
- 5 year structural warranty
- · Available in a wide range of sizes
- Galvanised powdercoated steel frame
- 3-4 week lead time (subject to change)
- Suitable for indoor and outdoor commercial use
- Supplied assembled and ready to use
- Powder coated in the colour of choice