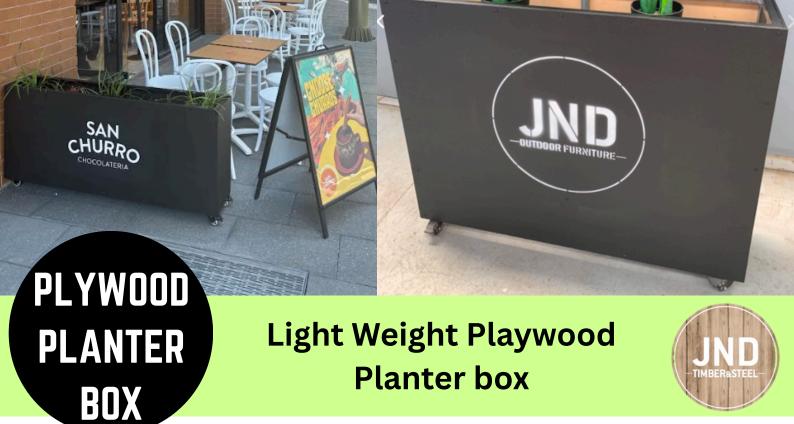

Our light weight plywood planter boxes look beautiful in any space, add some beautiful green or colourful plants and you have a stylish oasis. Suitable for the outdoors our planters can be used as barriers, screens or even just as a feature to add some character to any outdoor or indoor space. Lockable castors to make your life easier, bringing them in and out. You can also add your custom logo onto them.

## **Available Add On's**

- Custom logo application
- Custom sizing available

Plywood planter boxes are @ 700 height including wheels (but we can custom to your desired height).