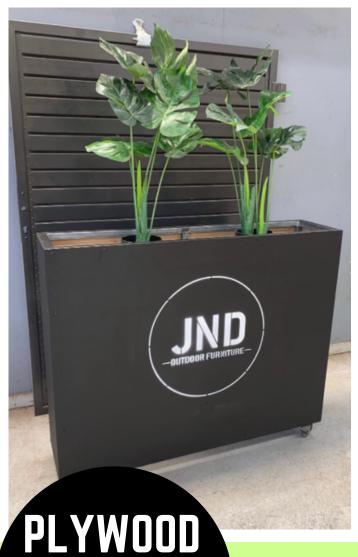

Light weight Plywood planter boxes, look beautiful in any space, add some beautiful green or colourful plants and you have a stylish Oasis. Suitable for the outdoors our planters can be used as barriers, screens or even just a feature to add some character to any outdoor or indoor space.

Lockable castors to make your life easier, bringing them in and out.

## **Planter Boxes**

- Melbourne made
- 5 year structural warranty
- Available in a range of sizes
- Galvanised powdercoated steel frame
- 3-4 week lead time (subject to change)
- Suitable for indoor and outdoor commercial use
- · Supplied assembled and ready to use
- Natural timber finish, Matte Black stain or Colour of choice
- Includes 4 lockable castors