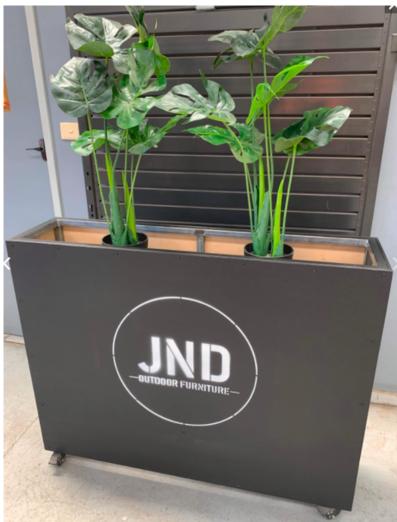

Light weight Plywood planter boxes, look beautiful in any space, add some beautiful green or colourful plants and you have a stylish Oasis. Suitable for the outdoors our planters can be used as barriers, screens or even just a feature to add some character to any outdoor or indoor space.

Lockable castors to make your life easier, bringing them in and out.

## **Planter Boxes**

- Melbourne made
- 5 year structural warranty
- Available in a range of sizes
- Galvanised powdercoated steel frame
- 3-4 week lead time (subject to change)
- Suitable for indoor and outdoor commercial use
- · Supplied assembled and ready to use
- Natural timber finish, Matte Black stain or Colour of choice
- Includes 4 lockable castors