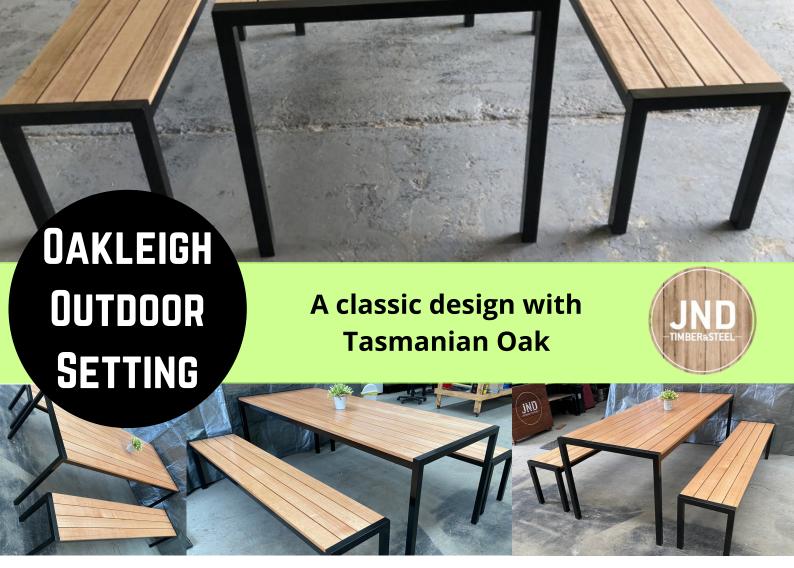

This classic design highlights the beautiful timber as a feature, coloured steel frame finished with Tasmanian Oak timber slats. Tasmanian Oak is an extremely durable, long lasting hardwood, known for its stunning blonde tones and simplistic grain. Strong, and sturdy with a contemporary design, suitable for many outdoor eateries and bars. Manufactured to your requirements and designed to make the most out of your space, benches slide under table for easy storage.

### 3 piece setting - 1 table, 2 benches

- Melbourne made
- 5 year structural warranty
- Available in a wide range of sizes
- Galvanised powdercoated steel frame
- 90 x 19mm Tasmanina Oak timber
- Sealed with exterior varnish
- 3-4 week lead time (subject to change)
- Suitable for indoor and outdoor commercial use
- Supplied assembled and ready to use