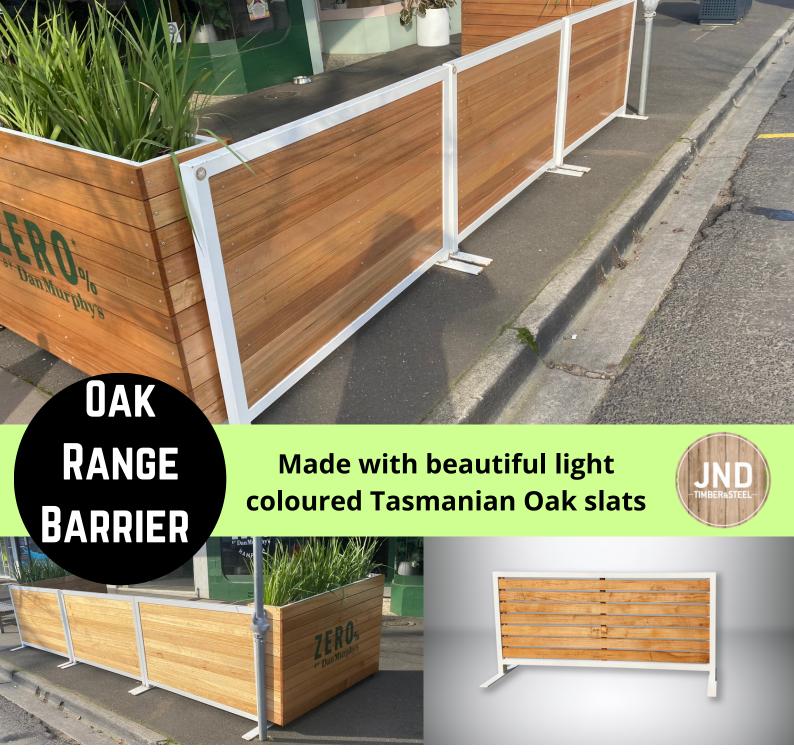

Our very popular Oak Range barriers, with a a beautiful light coloured blonde timber, is one of our most popular timbers with white frames. Strong, sturdy and stylish, these barriers will compliment any classic or contemporary frontage. Galvanized steel frame powder coated in the colour of choice with Tasmanian Oak slats.