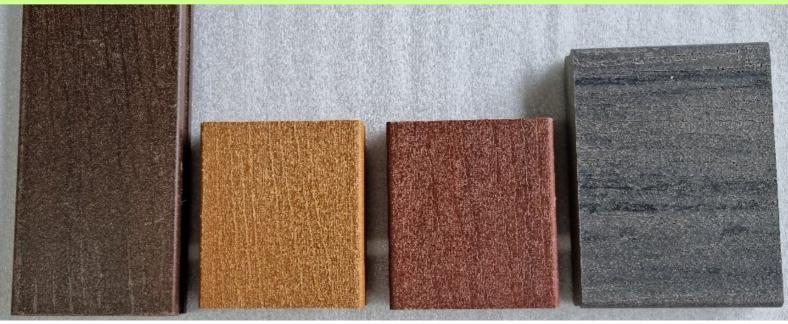

suitable for many outdoor eateries and bars. Manufactured to your requirements and designed to make the most out of your space, benches slide under table for easy storage.

#### **Modwood TT Bar Setting**

- Melbourne made
- 5 year structural warranty
- Available in a wide range of sizes
- Galvanised powder coated steel frame
- 88mm ModWood
- Range of colours available
- 3.4 week lead time (subject to change)
- Suitable for indoor and outdoor commercial use
- Supplied assembled and ready to use

### Available Add On's

- Lockable castors
- Pre drilled brackets to permanently fix
- Adjustable feet for uneven floor surfaces
- Umbrella holes

#### **Matching Items:**

• 380 x 380 single stools

#### Frame Colours:

 Black, White, Monument, Woodland Grey, Charcoal



# MODWOOD COLOUR CHART





## Black Bean Sahara

Jarrah

Silver Gum