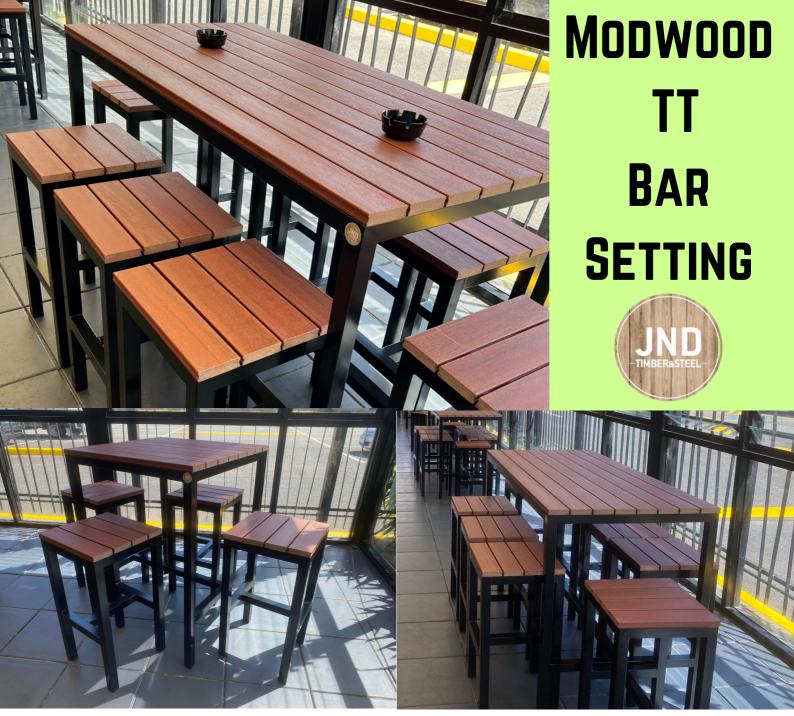

This classic design highlights ModWood as a feature, coloured steel frame finished with ModWood. A composite product made from a mixture of ground sustainable wood waste and plastic. Strong, and sturdy with a contemporary design, suitable for many outdoor eateries and bars. Manufactured to your requirements and designed to make the most out of your space, benches slide under table for easy storage.

#### **Modwood TT Bar Setting**

- Melbourne made
- 5 year structural warranty
- Available in a wide range of sizes
- Galvanised powder coated steel frame
- 88mm ModWood
- Range of colours available
- 3.4 week lead time (subject to change)
- Suitable for indoor and outdoor commercial use
- Supplied assembled and ready to use

### Available Add On's

- Lockable castors
- Pre drilled brackets to permanently fix
- Adjustable feet for uneven floor surfaces
- Umbrella holes

#### **Matching Items:**

• 380 x 380 single stools