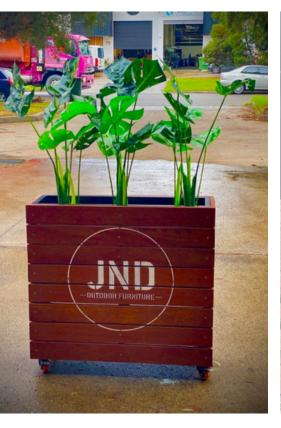

## MERBAU PLANTER BOX

Our marvellous merbau planter boxes, look beautiful in any space, add some beautiful green or colourful plants and you have a stylish oasis.

Suitable for the outdoors, our planters can be used as barriers, screens or even just a feature to add some character to any outdoor or indoor space. Lockable castors to make your life easier, bringing them in and out.

## **Planter Boxes:**

- Melbourne made
- 5 year structural warranty
- Available in a range of sizes
- Galvanised powdercoated steel frame
- 3-4 week lead time (subject to change)
- Suitable for indoor and outdoor commercial use
- Supplied assembled and ready to use
- Includes 4 lockable castors
- Natural timber finish or black stain

## **Available Add On's:**

Custom logo application