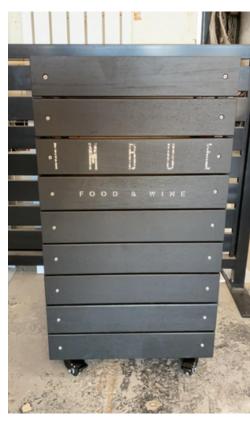

## MERBAU PLANTER BOX

Our marvellous merbau planter boxes, look beautiful in any space, add some beautiful green or colourful plants and you have a stylish oasis.

Suitable for the outdoors, our planters can be used as barriers, screens or even just a feature to add some character to any outdoor or indoor space. Lockable castors to make your life easier, bringing them in and out.

## **Planter Boxes:**

- Melbourne made
- 5 year structural warranty
- Available in a range of sizes
- Galvanised powdercoated steel frame
- 3-4 week lead time (subject to change)
- Suitable for indoor and outdoor commercial use
- Supplied assembled and ready to use
- Includes 4 lockable castors
- Natural timber finish or black stain

## **Available Add On's:**

Custom logo application