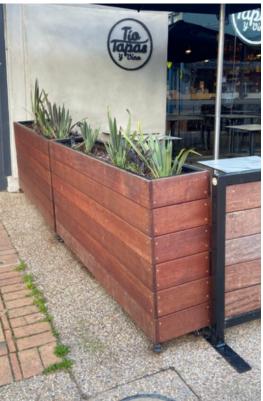

## MERBAU PLANTER BOX

Our marvellous merbau planter boxes, look beautiful in any space, add some beautiful green or colourful plants and you have a stylish oasis.

Suitable for the outdoors, our planters can be used as barriers, screens or even just a feature to add some character to any outdoor or indoor space. Lockable castors to make your life easier, bringing them in and out.

## **Planter Boxes:**

- Melbourne made
- 5 year structural warranty
- Available in a range of sizes
- Galvanised powdercoated steel frame
- 3-4 week lead time (subject to change)
- Suitable for indoor and outdoor commercial use
- Supplied assembled and ready to use
- Includes 4 lockable castors
- Natural timber finish or black stain