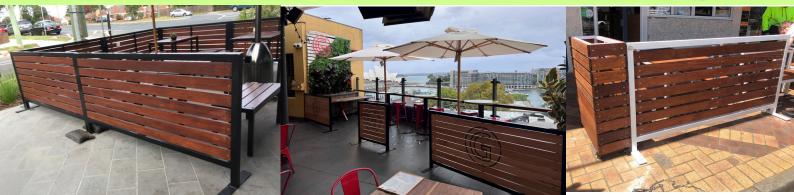

## MERBAU BARRIER

Strong, sturdy and stylish, these cafe barriers will define your outdoor area and compliment your frontage. An excellent enclosure for outdoor eateries in strong wind areas.

Galvanized steel frame powder coated in the colour of choice with 90 x 19mm merbau timber.

## **Cafe Barriers**

- Melbourne made
- 5 year structural warranty
- Available in a range of sizes
- Vertical or Horizontal timber available
- Galvanised powdercoated steel frame
- Range of colours available
- 3-4 week lead time (subject to change)
- Suitable for indoor and outdoor commercial use
- · Supplied assembled and ready to use

## **Available Add On's:**

- Connection sleeves to connect barriers
- Pre drilled brackets to permanently fix
- Stencil application / custom signage