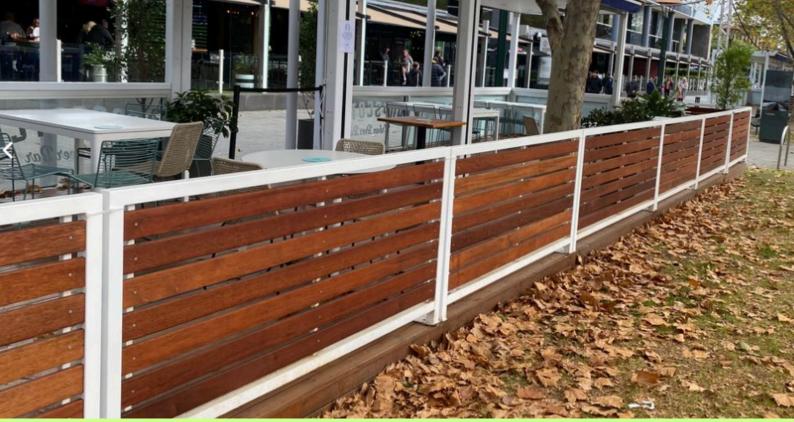

## MERBAU BARRIER

Strong, sturdy and stylish, these cafe barriers will define your outdoor area and compliment your frontage. An excellent enclosure for outdoor eateries in strong wind areas.

Galvanized steel frame powder coated in the colour of choice with 90 x 19mm merbau timber.

## **Cafe Barriers**

- Melbourne made
- 5 year structural warranty
- Available in a range of sizes
- Vertical or Horizontal timber available
- Galvanised powdercoated steel frame
- Range of colours available
- 3-4 week lead time (subject to change)
- Suitable for indoor and outdoor commercial use
- · Supplied assembled and ready to use

## **Frame Colours:**

 Black, White, Monument, Woodland Grey, Charcoal and many more