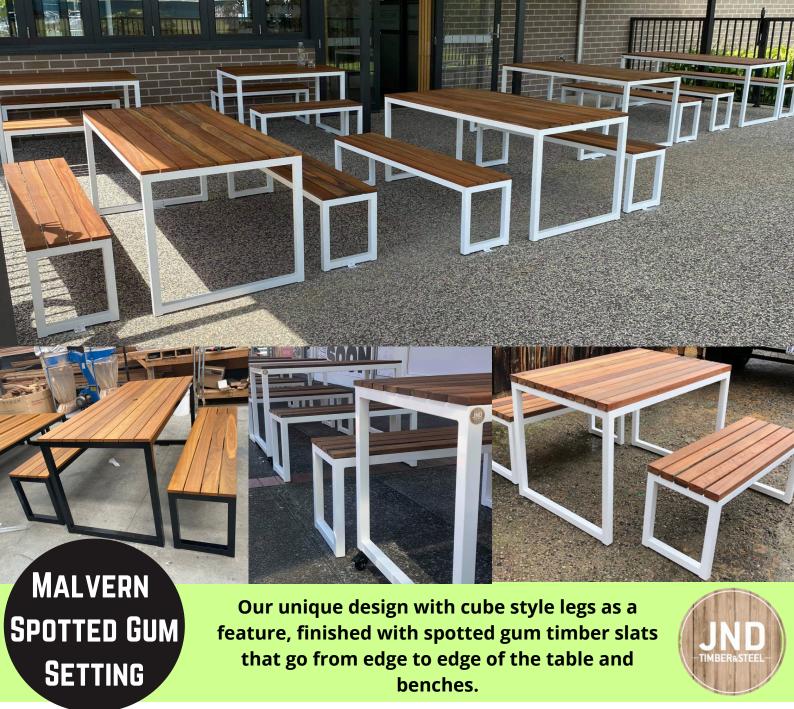

Our Timber Top style tables are perfect for hospitality use, (pubs, restaurants, cafés) to reduce potential damage to the steel frame on top of the tables. Strong, and sturdy with a contemporary design, suitable for many outdoor eateries and bars. Manufactured to your requirements and designed to make the most out of your space, benches slide under table for easy storage.

## 3 piece setting - 1 table, 2 benches

- Melbourne made
- 5 year structural warranty
- · Available in a wide range of sizes
- Galvanised powdercoated steel frame
- 3-4 week lead time (subject to change)
- Suitable for indoor and outdoor commercial use
- Supplied assembled and ready to use

## **Frame Colours:**

• Black, White, Monument, Woodland Grey, Charcoal

## **Timber**

90mm Spotted gum timber, sanded and sealed in decking oil