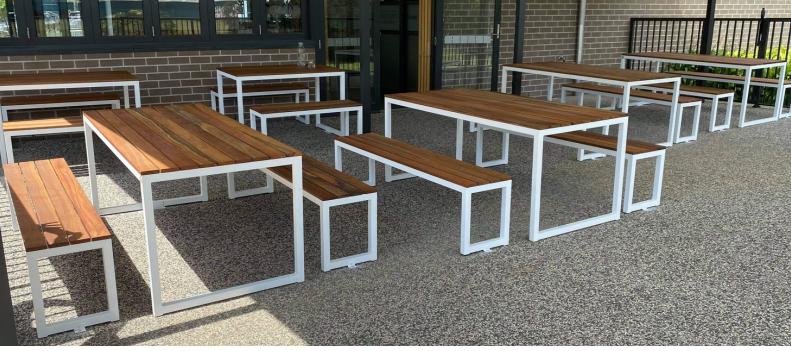

Our unique design with cube style legs as a feature, finished with spotted gum timber slats that go from edge to edge of the table and benches.

Our Timber Top style tables are perfect for hospitality use, (pubs, restaurants, cafés) to reduce potential damage to the steel frame on top of the tables.

Strong, and sturdy with a contemporary design, suitable for many outdoor eateries and bars. Manufactured to your requirements and designed to make the most out of your space, benches slide under table for easy storage.

## 3 piece setting - 1 table, 2 benches

- Melbourne made
- 5 year structural warranty
- Available in a wide range of sizes
- Galvanised powdercoated steel frame
- 3-4 week lead time (subject to change)
- Suitable for indoor and outdoor commercial
- Supplied assembled and ready to use