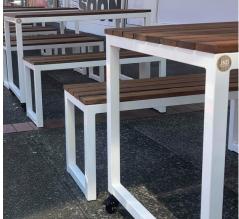

Our unique design with cube style legs as a feature, finished with spotted gum timber slats that go from edge to edge of the table and benches.

Our Timber Top style tables are perfect for hospitality use, (pubs, restaurants, cafés) to reduce potential damage to the steel frame on top of the tables.

## **Available Add On's**

- Lockable castors
- Pre drilled brackets to permanently fix
- Adjustable feet for uneven floor surfaces
- Umbrella holes