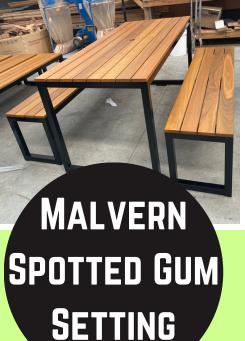

Our unique design with cube style legs as a feature, finished with spotted gum timber slats that go from edge to edge of the table and benches.

Our Timber Top style tables are perfect for hospitality use, (pubs, restaurants, cafés) to reduce potential damage to the steel frame on top of the tables.

## **Timber**

90mm Spotted gum timber, sanded and sealed in decking oil