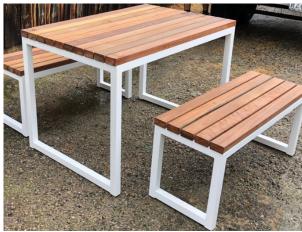

Our unique design with cube style legs as a feature, finished with spotted gum timber slats that go from edge to edge of the table and benches.

Our Timber Top style tables are perfect for hospitality use, (pubs, restaurants, cafés) to reduce potential damage to the steel frame on top of the tables.

## 3 piece setting - 1 table, 2 benches

- Melbourne made
- 5 year structural warranty
- Available in a wide range of sizes
- Galvanised powdercoated steel frame
- 3-4 week lead time (subject to change)
- Suitable for indoor and outdoor commercial
- Supplied assembled and ready to use

## **Timber**

90mm Spotted gum timber, sanded and sealed in decking oil