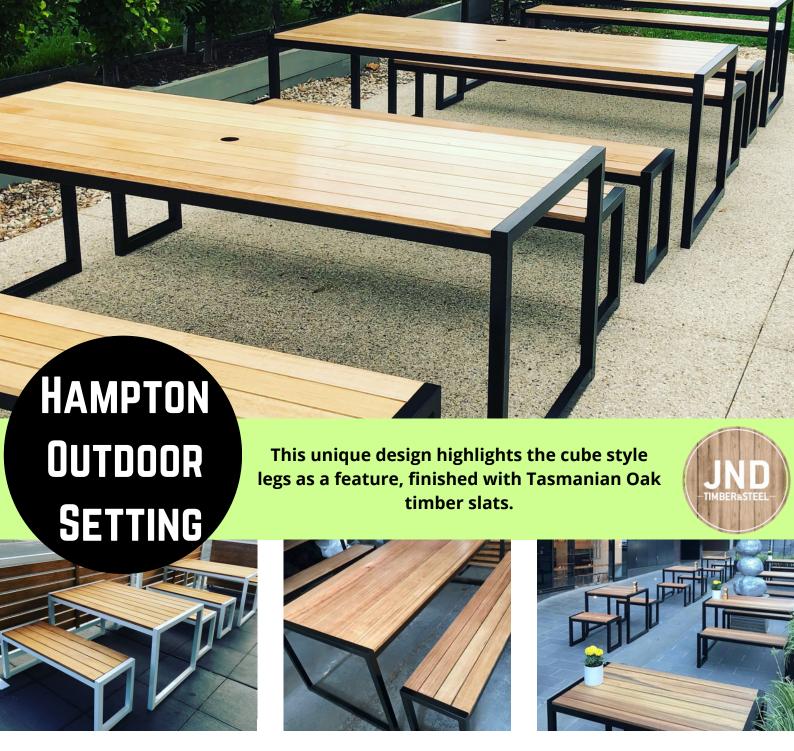

Tasmanian Oak is an extremely durable, long lasting hardwood, known for its stunning blonde tones and simplistic grain. Strong, and sturdy with a contemporary design, suitable for many outdoor eateries and bars. Manufactured to your requirements and designed to make the most out of your space, benches slide under table for easy storage.

## 3 piece setting - 1 table, 2 benches

- Melbourne made
- 5 year structural warranty
- Available in a wide range of sizes
- Galvanised powdercoated steel frame
- 90 x 19mm Tasmanina Oak timber
- Sanded and sealed in exterior varnish
- 3-4 week lead time (subject to change)
- Suitable for indoor and outdoor commercial use
- Supplied assembled and ready to use