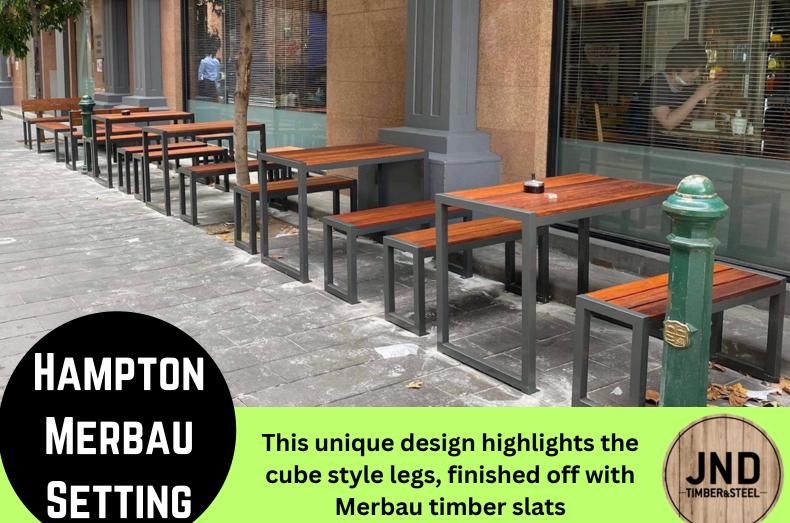

This unique design highlights the cube style legs as a feature, finished with Merbau slats. Strong, and sturdy with a contemporary design, suitable for many outdoor eateries and bars. Merbau is commonly used for outdoor use, and one of our most popular hardwoods. Manufactured to your requirements and designed to make the most out of your space, benches slide under table for easy storage.

## 3 piece setting - 1 table, 2 benches

- 5 year structural warranty
- Available in a wide range of sizes
- Galvanised powder coated steel frame
- 90 x 19mm Merbau timber
- Suitable for indoor and outdoor commercial use
- Supplied assembled and ready to use