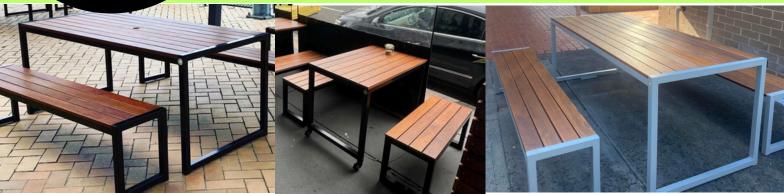

## 3 piece setting - 1 table, 2 benches

- 5 year structural warranty
- Available in a wide range of sizes
- Galvanised powder coated steel frame
- 90 x 19mm Merbau timber
- Suitable for indoor and outdoor commercial use
- Supplied assembled and ready to use

## **Matching Items:**

- 380 x 380 single stools