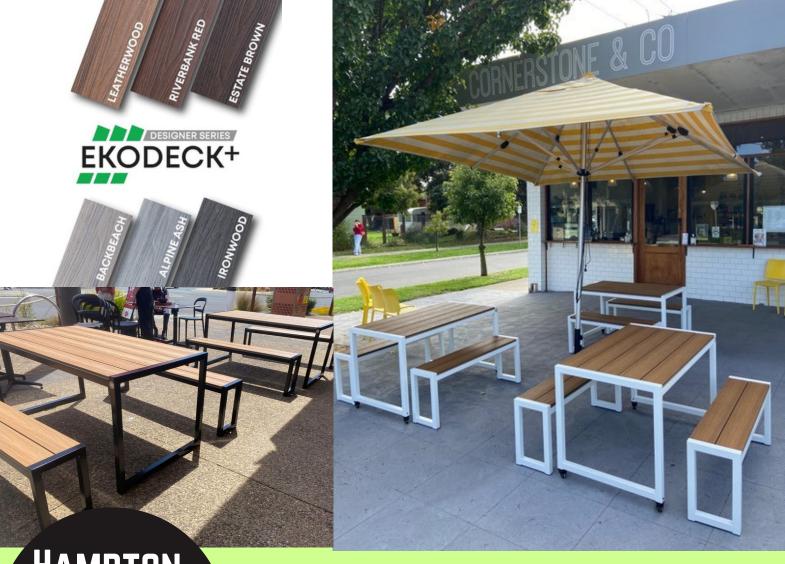

**HAMPTON EKO DECK SETTING** 

Our most popular style, The Hampton set is contemporary, sleek and finished with No maintenance Eko deck timber. available in 6 colours.

Ekodeck is an extremely durable, long lasting composite timber. Avaiable in 6 colours. Strong, and sturdy with a contemporary design, suitable for many outdoor eateries and bars. Manufactured to your requirements and designed to make the most out of your space, benches slide under table for easy storage.

## 3 piece setting - 1 table, 2 benches

- Melbourne made
- 5 year structural warranty
- Available in a wide range of sizes
- Galvanised powder coated steel frame
- 137mm Ekodeck composite timber
- Sanded and sealed in exterior varnish
- 3-4 week lead time (subject to change)
- Suitable for indoor and outdoor commercial Frame Colours:
- · Supplied assembled and ready to use