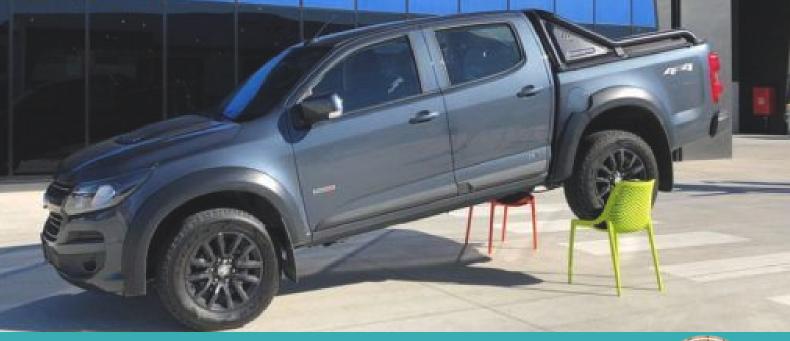

Warranty: 3 year warranty against faults arising

from defective workmanship **Other Features:** Lightweight

Static Seat Load Tested to 250ks

The Envy Chair is produced using the latest single injection polypropylene air moulding system and it is reinforced with fibreglass and engineering plastic to provide additional strength and durability. Then we add UV protection to slow the fading process and make the colour last longer in Australia's harsh conditions. It has been designed for maximum comfort and with perfectly angled holes for ventilation, to keep customers cool on those hot summer days, to allow the water to drain should they be left in the rain and this also makes them light as air and easy to use