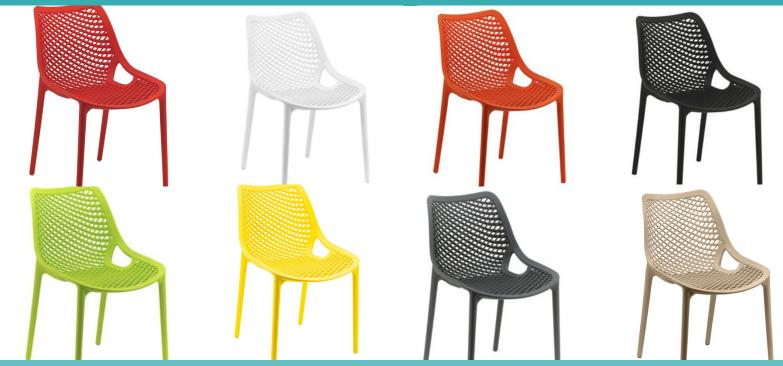

## **Frame Colours:**

 Latte, Blue, Mango, Black, Charcoal, White, Red, Orange, Green