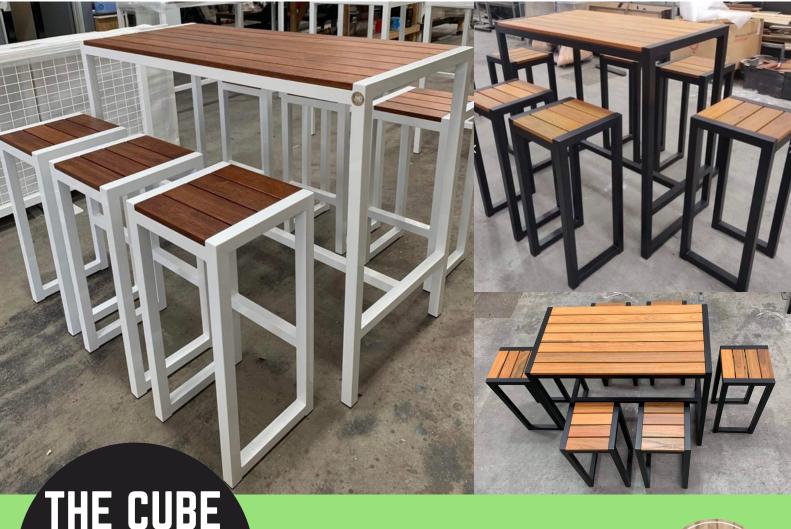

THE CUBE

BAR

SET

Our most popular set for bars, bistros and pubs.

This classic design highlights the cube style legs as a feature, finished with beautiful merbau timber slats.

Strong, and sturdy with a contemporary design, suitable for many outdoor eateries and bars. Manufactured to your requirements and designed to make the most out of your space, benches slide under table for easy storage.

- Melbourne made
- 5 year structural warranty
- Available in a wide range of sizes
- Galvanised powder coated steel frame
- 90 x 19mm Merbau timber
- · Range of colours available
- 3.4 week lead time (subject to change)
- Supplied assembled and ready to use

## **Available Add On's**

- Lockable castors
- Pre drilled brackets to permanently fix
- Adjustable feet for uneven floor surfaces
- Umbrella holes

## **Matching Items:**

• 380 x 380 single stools

## **Frame Colours:**

 Black, White, Monument, Woodland Grey, Charcoal