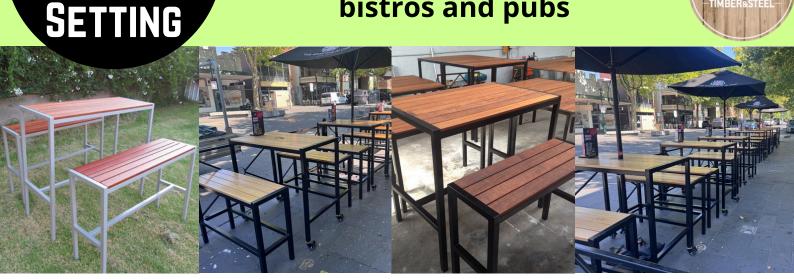

Our most popular set for bars, bistros and pubs

Our most popular set for bars, bistros and pubs! Our Classic Bar design highlights the beautiful timber slats as a feature, coloured steel frame, finished with merbau timber slats. A strong and sturdy design, suitable for many outdoor eateries and bars.

## 3 piece setting - 1 table, 2 benches

- Melbourne made
- 5 year structural warranty
- Available in a wide range of sizes
- Choice of Tasmanian Oak, Spotted Gum or Merbau timber
- Galvanised powdercoated steel frame
- 3-4 week lead time (subject to change)
- Suitable for indoor and outdoor commercial use
- Supplied assembled and ready to use