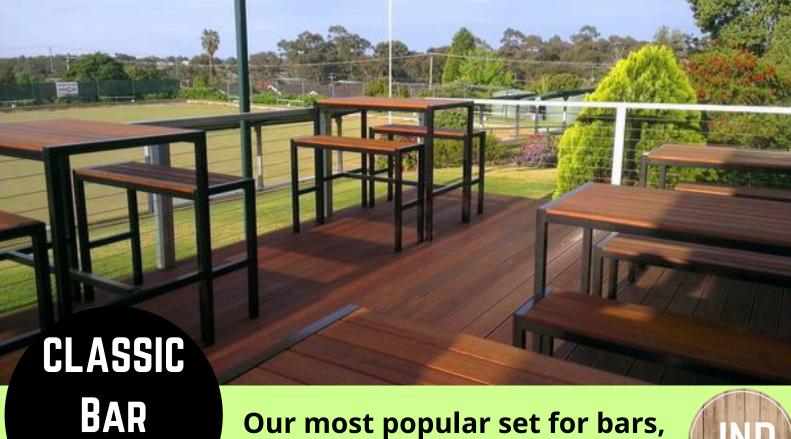

Our most popular set for bars, bistros and pubs

Our most popular set for bars, bistros and pubs! Our Classic Bar design highlights the beautiful timber slats as a feature, coloured steel frame, finished with merbau timber slats. A strong and sturdy design, suitable for many outdoor eateries and bars.