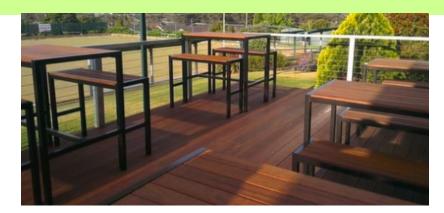

# **CLASSIC BAR SETTING**

Our most popular set for bars, bistros and pubs! Solid, Sturdy and Versatile Our Classic design highlights the beautiful timber slats as a feature, coloured steel frame finished with timber. Strong, and sturdy with a contemporary design, suitable for many outdoor eateries and bars.

## 3 piece setting - 1 table, 2 benches

- Melbourne made
- 5 year structural warranty
- · Available in a wide range of sizes
- Choice of Tasmanian Oak, Spotted Gum or Merbau timber
- Galvanised powdercoated steel frame
- · Natural oil or Black stain
- 3-4 week lead time (subject to change)
- Suitable for indoor and outdoor commercial use
- Supplied assembled and ready to use