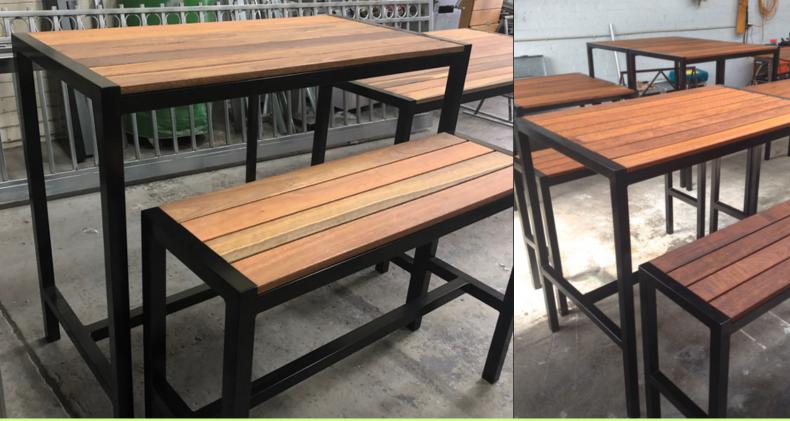

# **CLASSIC BAR SETTING**

Our most popular set for bars, bistros and pubs! Solid, Sturdy and Versatile Our Classic design highlights the beautiful timber slats as a feature, coloured steel frame finished with timber. Strong, and sturdy with a contemporary design, suitable for many outdoor eateries and bars.

## 3 piece setting - 1 table, 2 benches

- Melbourne made
- 5 year structural warranty
- · Available in a wide range of sizes
- Choice of Tasmanian Oak, Spotted Gum or Merbau timber
- Galvanised powdercoated steel frame
- · Natural oil or Black stain
- 3-4 week lead time (subject to change)
- Suitable for indoor and outdoor commercial use
- Supplied assembled and ready to use