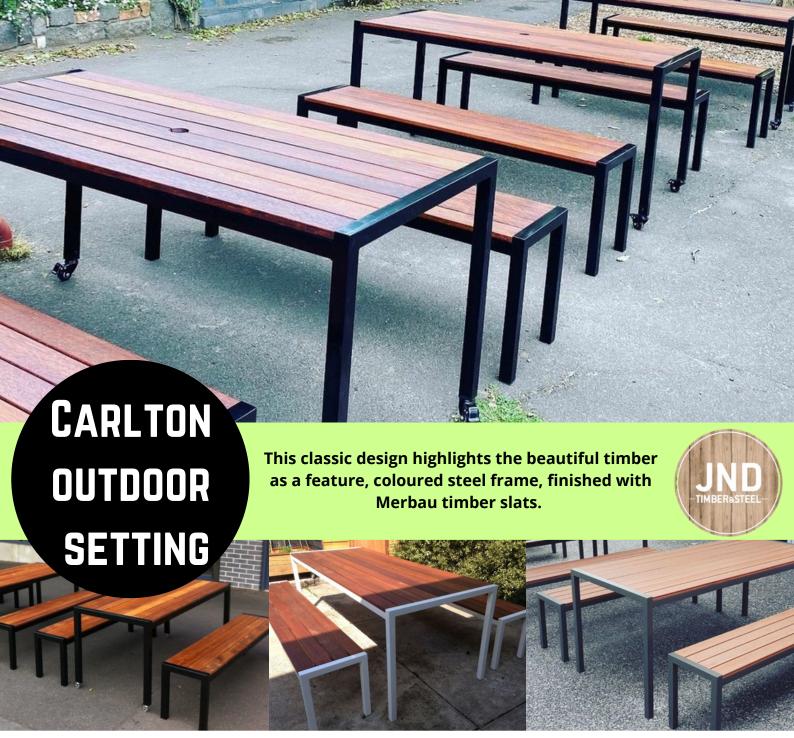

Merbau is an extremely durable, long lasting hardwood, which has a consistent red-brown colour. Strong, and sturdy with a contemporary design, suitable for many outdoor eateries and bars. Manufactured to your requirements and designed to make the most out of your space, benches slide under table for easy storage.

## 3 piece setting - 1 table, 2 benches

- Melbourne made
- 5 year structural warranty
- Available in a wide range of sizes
- Galvanised powder coated steel frame
- 90 x 19mm merbau timber
- 3-4 week lead time (subject to change)
- Suitable for indoor and outdoor commercial
- · Supplied assembled and ready to use
- It is recommended not to stack this furniture as this will make the frame more susceptible to scratching the powder coat

## **Available Add On's**

- Lockable castors
- Pre drilled brackets to permanently fix
- Adjustable feet for uneven floor surfaces
- Umbrella holes