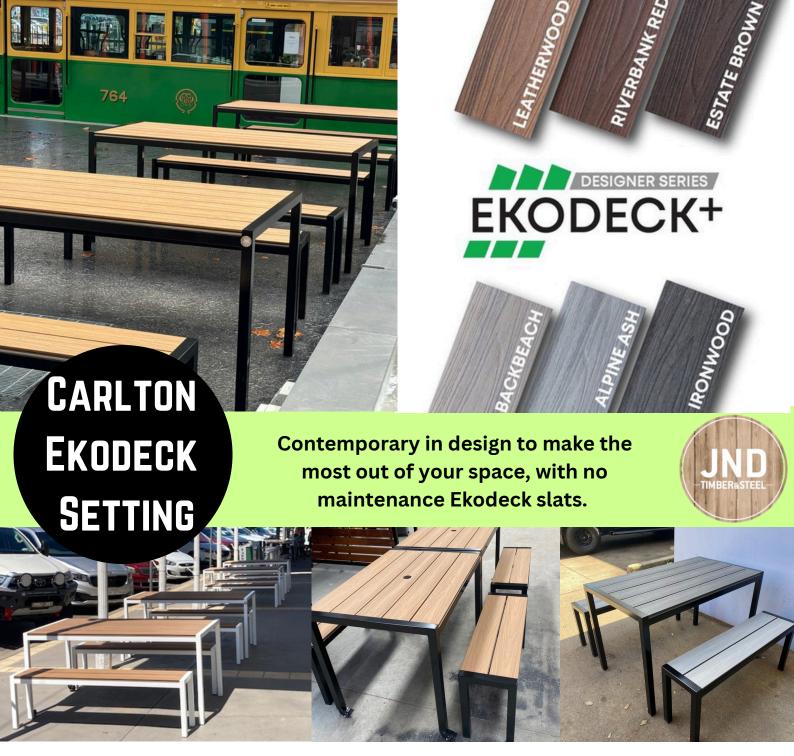

Our Designer Series boards are a step forward in composite technology. Transform the look of your outdoor space with high-end, natural finishes that are specifically made for Australian conditions. Ekodeck is a composite material made from reclaimed timber and recycled plastic, which means that Ekodeck looks and feels like natural timber, but never requires oiling and is naturally weather resistant.

## 3 piece setting - 1 table, 2 benches

- Melbourne made
- 5 year structural warranty
- Available in a wide range of sizes
- Galvanised powder coated steel frame
- 137mm Ekodeck timber slats
- No maintenance required
- Range of colours available
- 3-4 week lead time (subject to change)
- Suitable for indoor and outdoor commercial use
- Supplied assembled and ready to use

## **Ekodeck Colours:**

 Back Beach, Leatherwood, Riverbank Red, Estate Brown, Alpine Ash & Ironwood