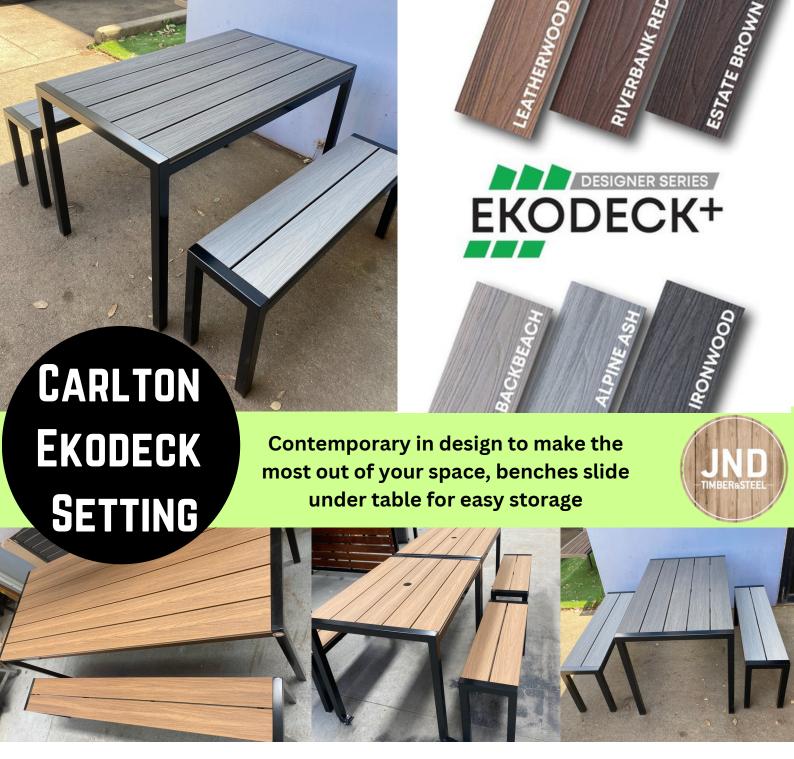

Our Designer Series boards are a step forward in composite technology. Transform the look of your outdoor space with high-end, natural finishes that are specifically made for Australian conditions. Ekodeck is a composite material made from reclaimed timber and recycled plastic, which means that Ekodeck looks and feels like natural timber, but never requires oiling and is naturally weather resistant.

## 3 piece setting - 1 table, 2 benches

- Melbourne made
- 5 year structural warranty
- Available in a wide range of sizes
- Galvanised powder coated steel frame
- 137mm Ekodeck timber slats
- No maintenance required
- · Range of colours available
- 3-4 week lead time (subject to change)
- Suitable for indoor and outdoor commercial use
- Supplied assembled and ready to use

## **Ekodeck Colours:**

• Back Beach, Leatherwood, Riverbank Red, Estate Brown, Alpine Ash & Ironwood