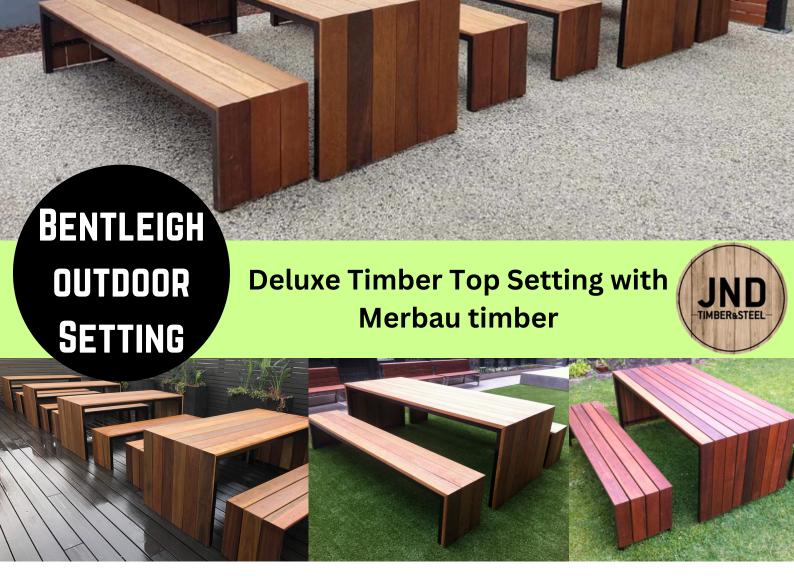

Our Deluxe timber top set with Merbau timber is one of our most popular settings, extremely solid, and brightens up any space. Beautiful extra wide slats with the waterfall look. Galvanized steel frame powdercoated in Black or White with 140mm x 19mm Merbau timber sanded and sealed in decking oil.

## 3 piece setting - 1 table, 2 benches

- Melbourne made
- 5 year structural warranty
- Available in a wide range of sizes
- Galvanised powdercoated steel frame
- available in spotted gum
- 3-4 week lead time (subject to change)
- Suitable for indoor and outdoor commercial use
- Supplied assembled and ready to use