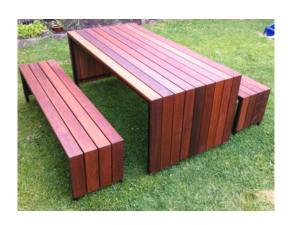

Our Deluxe timber top set with Merbau timber is one of our most popular settings, extremely solid, and brightens up any space. Beautiful extra wide slats with the waterfall look. Galvanized steel frame powdercoated in Black or White with 140mm x 19mm Merbau timber sanded and sealed in decking oil.

## 3 piece setting - 1 table, 2 benches

- Melbourne made
- 5 year structural warranty
- Available in a wide range of sizes
- Galvanised powdercoated steel frame
- · available in spotted gum
- 3-4 week lead time (subject to change)
- Suitable for indoor and outdoor commercial use
- Supplied assembled and ready to use