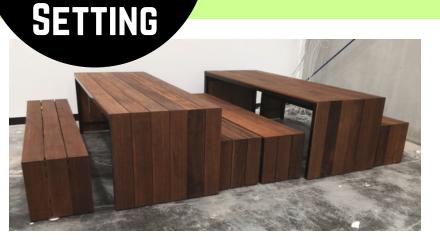

Our Deluxe timber top set with Merbau timber is one of our most popular settings, extremely solid, and brightens up any space. Beautiful extra wide slats with the waterfall look. Galvanized steel frame powdercoated in Black or White with 140mm x 19mm Merbau timber sanded and sealed in decking oil.

## 3 piece setting - 1 table, 2 benches

- Melbourne made
- 5 year structural warranty
- Available in a wide range of sizes
- Galvanised powdercoated steel frame
- · available in spotted gum
- 3-4 week lead time (subject to change)
- Suitable for indoor and outdoor commercial use
- Supplied assembled and ready to use