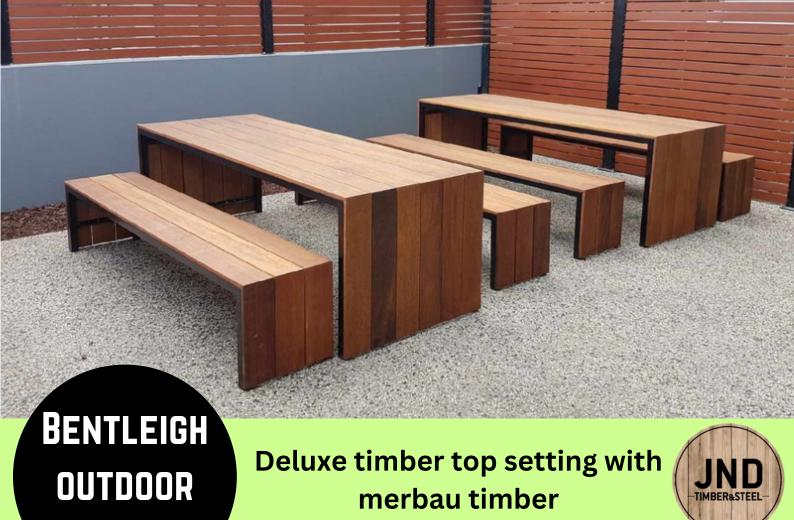

Our Deluxe timber top set with Merbau timber is one of our most popular settings, extremely solid, and brightens up any space. Beautiful extra wide slats with the waterfall look. Galvanized steel frame powdercoated in Black or White with 140mm x 19mm Merbau timber sanded and sealed in decking oil.

## 3 piece setting - 1 table, 2 benches

- Melbourne made
- 5 year structural warranty
- Available in a wide range of sizes
- Galvanised powdercoated steel frame
- · available in spotted gum
- 3-4 week lead time (subject to change)
- Suitable for indoor and outdoor commercial use
- Supplied assembled and ready to use