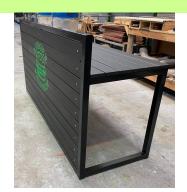

# **BARRIER TABLE**

Our very clever barrier and table in one, wheels in and out with no hassle, creates a private dining space for your street front, and acts as a wind barrier.

#### **Barrier Table, 1 piece**

- Melbourne made
- 5 year structural warranty
- Available in a wide range of sizes and colours
- Galvanised powder coated steel frame
- Suitable for indoor and outdoor commercial use
- Supplied assembled and ready to use

# **Available Add On's:**

- Lockable castors
- · Pre drilled brackets to permanently fix
- Adjustable feet for uneven floor surfaces
- Stencil application