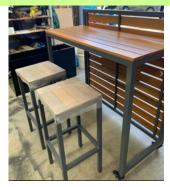

# **BARRIER TABLE**











Our very clever barrier and table in one, wheels in and out with no hassle, creates a private dining space for your street front, and acts as a wind barrier.

#### **Barrier Table, 1 piece**

- Melbourne made
- 5 year structural warranty
- Available in a wide range of sizes and colours
- Galvanised powder coated steel frame
- Suitable for indoor and outdoor commercial use
- Supplied assembled and ready to use

# **Available Add On's:**

- Lockable castors
- · Pre drilled brackets to permanently fix
- Adjustable feet for uneven floor surfaces
- Stencil application

### **Timber Choices:**

- Merbau
- Spotted Gum
- Tasmanian Oak
- ModWood

## **Matching Items:**

- 380 x 380 single bar stools
- Benches

#### **Frame Colours:**

 Black, White, Monument, Woodland Grey, Charcoal