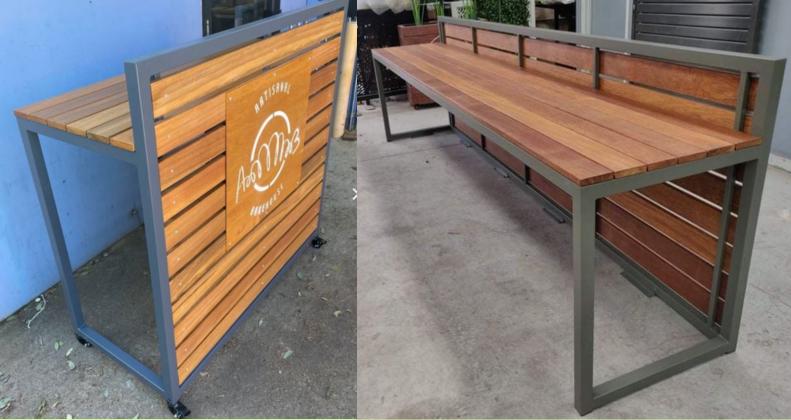

# **BARRIER TABLE**

Our very clever barrier and table in one, wheels in and out with no hassle, creates a private dining space for your street front, and acts as a wind barrier.

#### **Barrier Table, 1 piece**

- Melbourne made
- 5 year structural warranty
- Available in a wide range of sizes and colours
- Galvanised powder coated steel frame
- Suitable for indoor and outdoor commercial use
- Supplied assembled and ready to use