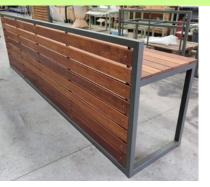

# **BARRIER TABLE**

Our very clever barrier and table in one, wheels in and out with no hassle, creates a private dining space for your street front, and acts as a wind barrier.

#### **Barrier Table, 1 piece**

- Melbourne made
- 5 year structural warranty
- Available in a wide range of sizes and colours
- Galvanised powder coated steel frame
- Suitable for indoor and outdoor commercial use
- Supplied assembled and ready to use

# **Available Add On's:**

- Lockable castors
- · Pre drilled brackets to permanently fix
- Adjustable feet for uneven floor surfaces
- Stencil application