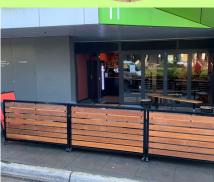

# **BARRIER TABLE**

Our very clever barrier and table in one, wheels in and out with no hassle, creates a private dining space for your street front, and acts as a wind barrier.

#### **Barrier Table, 1 piece**

- Melbourne made
- 5 year structural warranty
- Available in a wide range of sizes and colours
- Galvanised powder coated steel frame
- Suitable for indoor and outdoor commercial use
- Supplied assembled and ready to use

### **Timber Choices:**

- Merbau
- Spotted Gum
- Tasmanian Oak
- ModWood