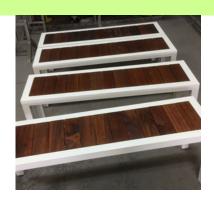

# **ASPEN SETTING**

A beautiful setting to complete any outdoor alfresco area , available in many sizes and custom made also available. The Aspen is our designer piece, the feature frame highlights the natural textures and tones in the Merbau timber

### The Aspen setting

- Melbourne made
- 5 year structural warranty
- Available in a wide range of sizes
- Galvanised powdercoated steel frame
- Sealed with oil
- 3-4 week lead time (subject to change)
- Suitable for indoor and outdoor commercial use
- Supplied assembled and ready to use