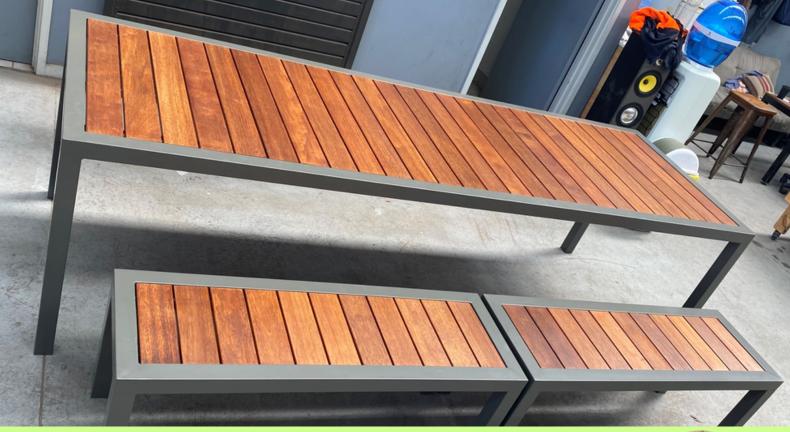

# **ASPEN SETTING**

A beautiful setting to complete any outdoor alfresco area , available in many sizes and custom made also available. The Aspen is our designer piece, the feature frame highlights the natural textures and tones in the Merbau timber

### The Aspen setting

- Melbourne made
- 5 year structural warranty
- Available in a wide range of sizes
- Galvanised powdercoated steel frame
- Sealed with oil
- 3-4 week lead time (subject to change)
- Suitable for indoor and outdoor commercial use
- Supplied assembled and ready to use