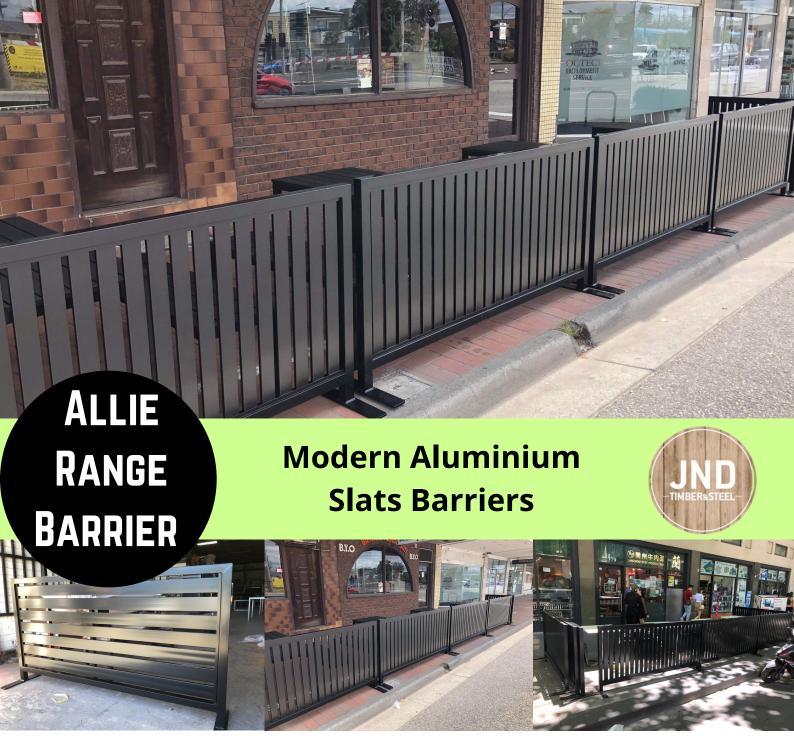

These light weight cafe barriers will define your outdoor area and compliment your frontage. A modern contemporary look, available in many colours. Galvanized steel frame powder coated in the colour of choice with 65 x 16mm Aluminium slats.

## **Cafe Barriers**

- Melbourne made
- 5 year structural warranty
- Available in a range of sizes
- Vertical or Horizontal slats available
- Galvanised powdercoated steel frame
- Range of colours available
- 3-4 week lead time (subject to change)
- Suitable for indoor and outdoor commercial use
- · Supplied assembled and ready to use